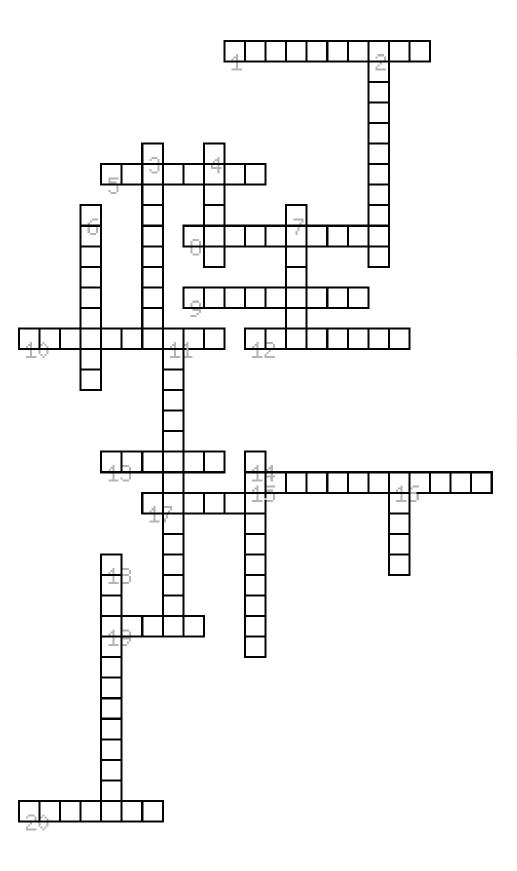

## Across

- 1) Chiefs fan chant (3 wds.)
- 5) When the Chiefs score, we count it by hitting this (2 wds.)
- 8) Hockey substitution (2 wds.)
- 9) Voice of the Chiefs (2 wds.)
- 10) Where players go when they break the rules (2 wds.)
- 12) When one player scores three goals in one game (2 wds.)
- 13) Players wear these on their feet
- 15) Where the Chiefs play home games (2 wds.)
- 17) There are three in each game, each lasting 20 minutes
- 19) Current head coach's first name
- 20) This person wears a striped uniform with orange armbands

## Down

- 2) Goal scored while on the penalty kill
- All-time Chiefs leader in points scored (2 wds.)
- 4) Player responsible for stopping the puck
- 6) Chiefs' biggest rival
- 7) Zero goals allowed
- 11) Nickname for coliseum Chiefs played in prior to 1995 (3 wds.)
- 14) Chiefs, Americans, Silvertips, Thunderbirds & Winterhawks made up this (2 wds.)
- 16) Fruity slang term for an assist
- 18) Spokane Chiefs mascot (3 wds.)